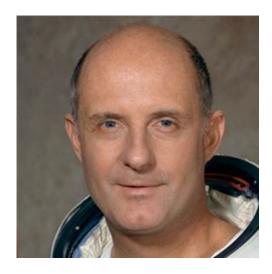

# Astronaut Thomas P. Stafford Wins the National Space Society's 2017 Space Pioneer Award for Historic Space Achievement

Lieutenant General Thomas P. Stafford, USAF, Ret, is the winner of the National Space Society's 2017 Space Pioneer Award in the Historic Space Achievement category. This award covers his service in the Gemini, Apollo and Apollo-Soyuz programs. In particular, the flight of Gemini 9A on June 3, 1966, was 51 years ago.

# About Astronaut and Lt. Gen. Thomas P. Stafford

Thomas Stafford graduated from the U.S. Naval Academy in 1952 but quickly became a US Air Force Officer. He graduated from the Experimental Test Pilot School in 1959, and then held leadership roles in the Air Force, including being a flight test instructor and creator of flight test manuals. Then in 1962, he was selected for the second group of U.S. Astronauts. Three years later he flew on Gemini 6, which performed the world's first space rendezvous. Then he flew on Gemini 9A, which is memorable for the "Angry Alligator" appearance of the launch shroud on the Agena's docking adapter. The failure of the release system prevented the docking which was a major flight objective. He also flew on Apollo 10 on May 18, 1969, the second flight to reach the Moon, paving the way for Apollo 11. His last flight was as U.S. Commander for the Apollo-Soyuz Test Project on July 15, 1975. His leadership has continued after his retirement from the Astronaut Corp in 1975, as he served on the Space Policy Advisory Council 1990-91,

and continues to serve as the Chairman of the NASA International Space Station Advisory Committee.