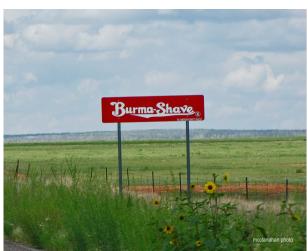

#### THE RHYMES OF THE SIGNS

by Ron McCoy

In school zones Take it slow Let the little Shavers grow Burma-Shave

Route 66 is the essence of Americana and it is a representation of freedom, a seeking of new horizons in an automobile-oriented society. A reminder of fun times traveling Route 66 and one of the real joys of driving across country was the fun of watching for catchy roadside signs advertising Burma-Shave.

From the mid 1920's to the 1960's, the landscape along old paved two-lane roads in America was marked with rectangular signs carrying advertising jingles by the Minneapolis-based Burma-Shave Company (Burma -Vita). The catchy and often corny four-part rhymes were painted on a series of five or six small wooden signs, each placed about 100 feet apart. The last sign always said BURMA-SHAVE, which, in order to create a brand awareness, advertised the company's "new and revolutionary brushless" shaving cream. Burma-Shave signs were the precursor to modern billboard signs on America's earliest roads and folks became almost addicted to reading them. Now, a part of roadside folklore, only the oldest of baby boomers will remember this nostalgic advertising campaign as they now serve as a reminder of fun times traveling Route 66.

The original signs were 10 inches high and 36 inches long and constructed from second-hand boards. They increased slightly in size in later years. Each saying was posted, a phrase at a time, in rhymed couplets, on signs placed in sequence and became the centerpiece of one of the most unique marketing campaigns in history. The first signs were erected in 1925 when the automobile had people beginning to take to the roads of America. They were ingenious and popular because of their often-distinct humor, surprise endings, puns and safety-oriented themes. Burma-Shave introduced the notion of regular nationwide advertising to America in an era when little competing outdoor roadside advertising existed.

Shaving brushes You'll soon See'em On the shelf In some museum Burma-Shave

Photo by Jerry McClanahan