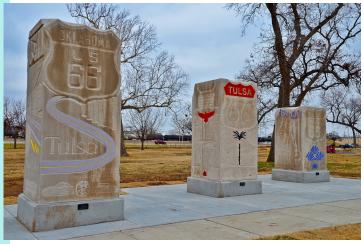

Photo by Jerry McClanahan

As a part of VISION 2025, a new sculpture titled "Route 66: Numbers 1, 2 & 3" was recently installed and dedicated on February 15 in Howard Park, 2500 Southwest Blvd/Historic Route 66 in West Tulsa.

Comprised of three monolithic stone sculptures by artist Patrick Sullivan, these carvings celebrate 5 major aspects of Route 66 history (as written on the accompanying marker): "transportation, industry, Art Deco architecture, Native American and American culture."